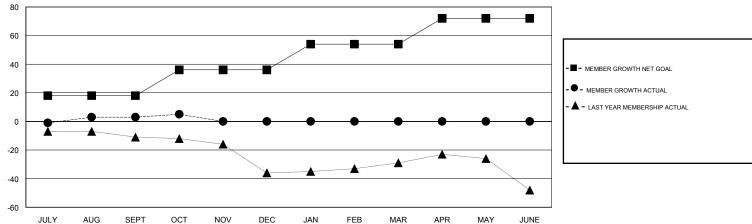

## District 14 U

GMT: LOCATION PENNSYLVANIA GMT CA

| GWT.          |               |             | OCATION I LIVIO IL |                                |                           |                         | GWT CA                                             |  |
|---------------|---------------|-------------|--------------------|--------------------------------|---------------------------|-------------------------|----------------------------------------------------|--|
|               | Club          | os          |                    | Members  RESULTS FOR 2019-2020 |                           |                         |                                                    |  |
|               | RESULTS FOR   | R 2019-2020 |                    |                                |                           |                         |                                                    |  |
| QUARTER       | NEW CLUB GOAL | NEW CLUBS   | DROPPED CLUBS      | QUARTER                        | MEMBER GROWTH NET<br>GOAL | MEMBER GROWTH<br>ACTUAL | DROPPED<br>MEMBERS ACTUAL<br>(including transfers) |  |
| JULY/AUG/SEPT | 0             | 0           | 0                  | JULY/AUG/SEPT                  | 18                        | 20                      | 15                                                 |  |
| OCT/NOV/DEC   | 0             | 0           | 0                  | OCT/NOV/DEC                    | 18                        | 6                       | 4                                                  |  |
| JAN/FEB/MAR   | 0             | 0           | 0                  | JAN/FEB/MAR                    | 18                        | 0                       | 0                                                  |  |
| APR/MAY/JUNE  | 0             | 0           | 0                  | APR/MAY/JUNE                   | 18                        | 0                       | 0                                                  |  |

## GOALS AND ACTUAL MEMBERS CUMULATIVE

| DROPPED CLUBS: 0  DROPPED MEMBERS |         | 14 CLUBS OF 32 ADDED 1 OR MORE NEW MEMBERS | GENDER DISTRIE  MALE  FEMALE       | 689 (69.46%)<br>303 (30.54%) |     |
|-----------------------------------|---------|--------------------------------------------|------------------------------------|------------------------------|-----|
| DECEASED                          | 5       | CLICK HERE FOR CUMULATIVE                  | TOTAL FAMILY UNIT MEMBERS          |                              | 217 |
| CLUB CANCELLED OTHER              | 0<br>14 | MEMBERSHIP DATA                            | FAMILY MEMBERS PAYING HALF<br>DUES |                              | 111 |
| TOTAL                             | 19      |                                            |                                    |                              |     |